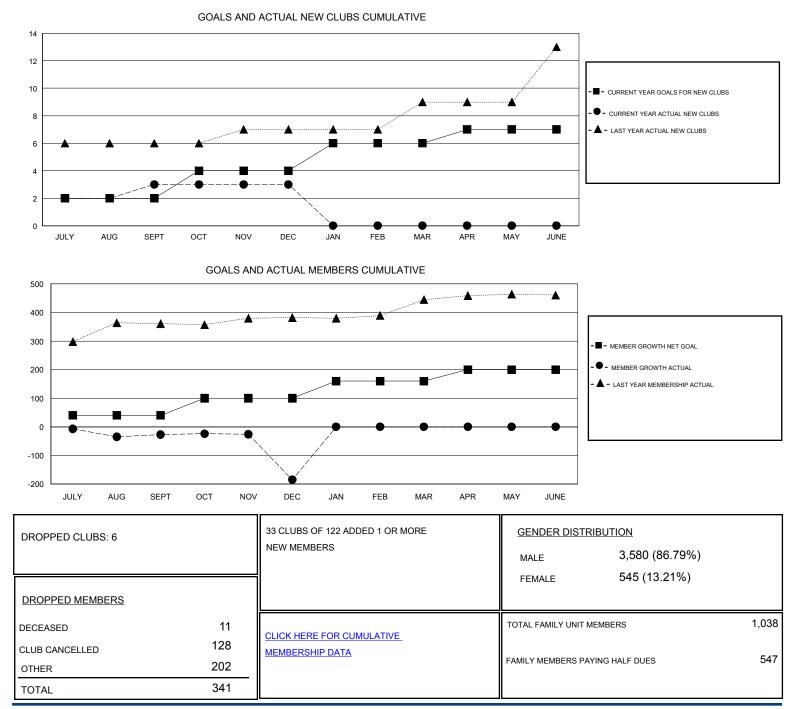

## District 318 C

Results as of: 12/31/2019

| GMT:                           | LOCATION INDIA |   |   |                                  |    |     | GMT CA |
|--------------------------------|----------------|---|---|----------------------------------|----|-----|--------|
| Clubs<br>RESULTS FOR 2019-2020 |                |   |   | Members<br>RESULTS FOR 2019-2020 |    |     |        |
|                                |                |   |   |                                  |    |     |        |
| JULY/AUG/SEPT                  | 2              | 3 | 0 | JULY/AUG/SEPT                    | 40 | 121 | 147    |
| OCT/NOV/DEC                    | 2              | 0 | 6 | OCT/NOV/DEC                      | 60 | 36  | 194    |
| JAN/FEB/MAR                    | 2              | 0 | 0 | JAN/FEB/MAR                      | 60 | 0   | 0      |
| APR/MAY/JUNE                   | 1              | 0 | 0 | APR/MAY/JUNE                     | 40 | 0   | 0      |